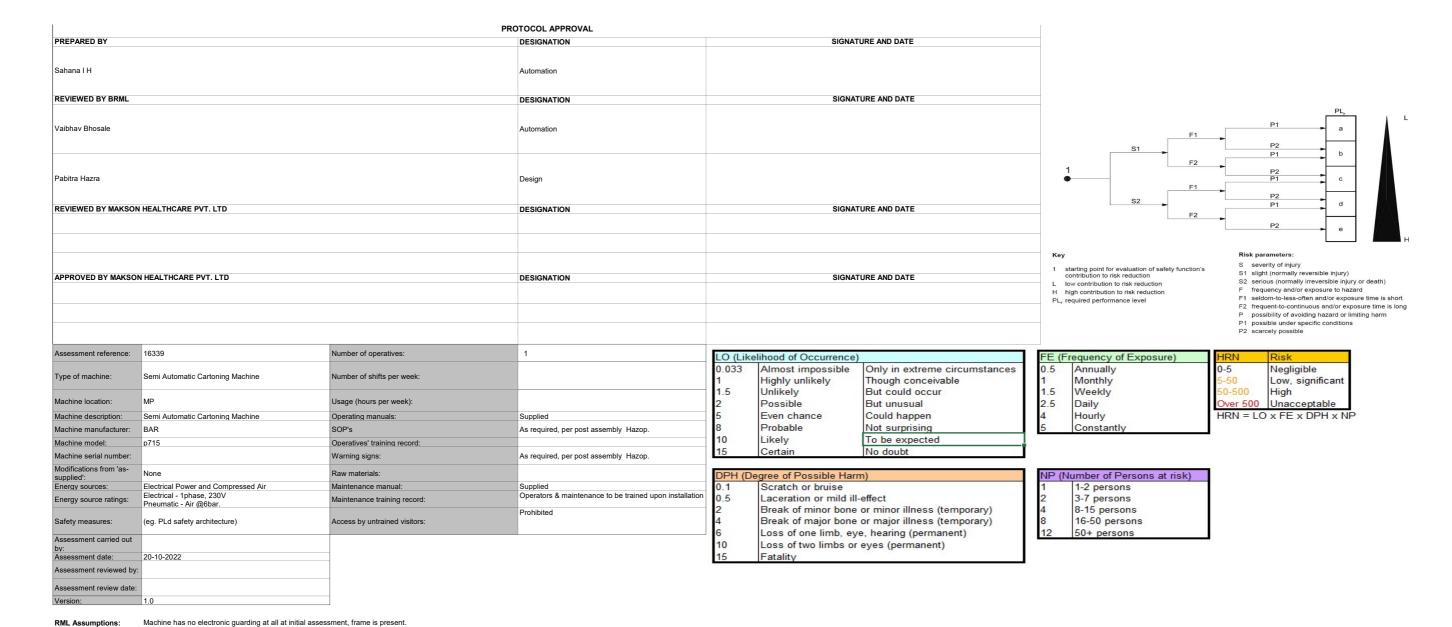

See "Example Keywords" sheet for further keywords

| No. | . Assembly | Machine Location | Type of Hazard | Potential consequences | Comments                                        | Initial assessment |        |               |                 | Re-assessment after taking action |    |     |            |                               |
|-----|------------|------------------|----------------|------------------------|-------------------------------------------------|--------------------|--------|---------------|-----------------|-----------------------------------|----|-----|------------|-------------------------------|
|     |            |                  |                |                        |                                                 | LO FE              | DPH NP | HRN Risk leve | Action required | LO FE DPH                         | NP | HRN | Risk level | Residual Risk Action Required |
|     |            |                  |                |                        | Hazards - electrical shock, fire and arc flash. |                    |        |               |                 |                                   |    |     |            |                               |